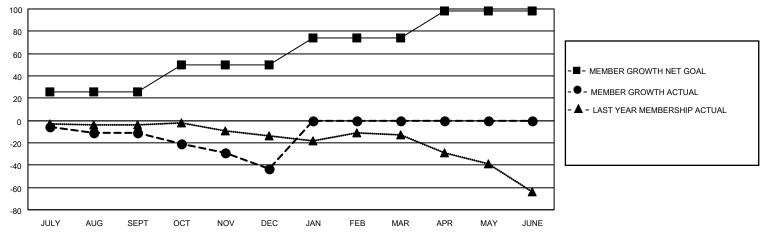

#### GOALS AND ACTUAL MEMBERS CUMULATIVE

| DROPPED CLUBS: 0        |         | 18 CLUBS OF 38 ADDED 1 OR<br>MORE NEW MEMBERS | GENDER DISTRIBUTION                 |                                |  |
|-------------------------|---------|-----------------------------------------------|-------------------------------------|--------------------------------|--|
|                         |         | INIONE NEW MEMBERS                            | MALE<br>FEMALE                      | 1,006 (78.47%)<br>276 (21.53%) |  |
| DROPPED MEMBERS         |         |                                               | NON BINARY PREFER NOT TO ANSWER     | 0 (0.00%)<br>ER 0 (0.00%)      |  |
| DECEASED                | 17      |                                               | THE ERROT TO AROWER                 | 0 (0.0070)                     |  |
| CLUB CANCELLED<br>OTHER | 0<br>64 | CLICK HERE FOR CUMULATIVE MEMBERSHIP DATA     | TOTAL FAMILY UNIT MEMBERS 207       |                                |  |
| TOTAL                   | 81      |                                               | FAMILY MEMBERS PAYING HALF DUES 105 |                                |  |